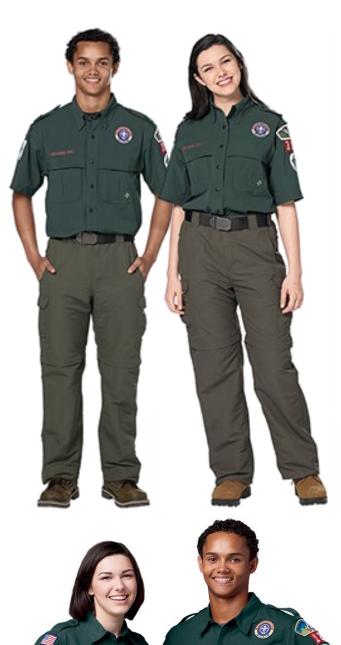

# Venture Uniform Ordering 2023

11/

| Cap Flexfit S/M M/L X/L<br>Neckerchief Slide Metal 655677<br>Slide Leather 3 Hole 14052                                                              | \$24.99<br>\$7.99<br>\$7.99                              |
|------------------------------------------------------------------------------------------------------------------------------------------------------|----------------------------------------------------------|
| Ven. Shoulder Loops (Green)678World Crest Emblem1431910 World Crest Ring619748Patriot's Path Council CSPC110238Other Council CSPVenturing Emblem4038 | \$4.99<br>\$2.59<br>\$1.99<br>\$4.49<br>\$5.00<br>\$4.99 |
| Unit Numerals 0 1 2 3 4 5 6 7 8 9<br>#<br>Belt Venturing                                                                                             | \$1.99<br>\$19.99                                        |
| Uniform Shirt Short Sleeve<br>Mens S M L XL 2XL 3XL 4XL<br>Women S M L XL 2XL                                                                        | \$49.99<br>\$49.99                                       |
| Pants Zip Off<br>Mens S M L XL 2XL 3XL<br>Women S M L XL 2XL                                                                                         | \$59.99<br>\$59.99                                       |
| Crew Socks S M L XL<br>Low-cut Socks S M L XL                                                                                                        | \$10.49<br>\$10.49                                       |
| Venturing Handbook654423Badge Magic50105Book Cover618841                                                                                             | \$15.99<br>\$9.99<br>\$14.99                             |
| Circle Desired Sizes &<br>Indicate any Additional Quantities                                                                                         |                                                          |