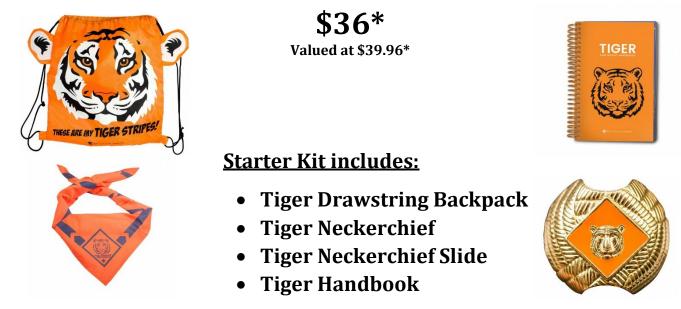

## TIGER SCOUT STARTER KIT

\*Plus Applicable N.J. Sales Tax

| Quantity                                 |                                                                                                                                                                                                   |                | Total  |
|------------------------------------------|---------------------------------------------------------------------------------------------------------------------------------------------------------------------------------------------------|----------------|--------|
|                                          | Tiger Starter Kit                                                                                                                                                                                 |                |        |
|                                          | Check one:                                                                                                                                                                                        |                |        |
|                                          | <ul> <li>Pick up kit(s) at Scout Shop (Check one)</li> <li>Cedar Knolls (1 Saddle Road, Cedar Knolls, N.J. 07927)</li> <li>Mountainside (1130 Route 22 West, Mountainside, N.J. 07092)</li> </ul> |                |        |
|                                          |                                                                                                                                                                                                   |                |        |
|                                          |                                                                                                                                                                                                   |                |        |
|                                          | □Ship order (Additional cost applies)                                                                                                                                                             | Shipping Costs | \$9.00 |
| N.J. Sales Tax (6.625%) – \$1.99 per kit |                                                                                                                                                                                                   |                |        |
| Grand Total \$                           |                                                                                                                                                                                                   |                | \$     |