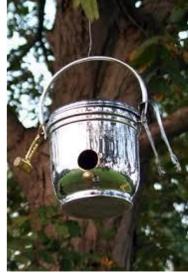

Coffee Pot, Tea Pot, Gourds

Cardboard Tube or Pipe

Prepared. For Life.™

Old Shoe

Old Ice Bucket

Cardboard Box and Paint

If you build it, they will come... Have Fun!

Please send pictures of your creations.