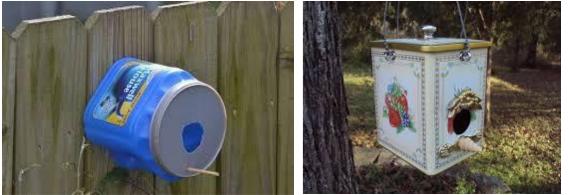

Below are ideas found on the internet. Let's see what you can come up with...

Plastic Jug and Paint

Old Milk Carton

Prepared. For Life.™

Plastic Coffee Jug

Old Tea Tin

Tin Can and Shroud

Tin Cans

Coffee Pot, Tea Pot, Gourds

Cardboard Tube or Pipe

Prepared. For Life.™

Old Shoe

Old Ice Bucket

Cardboard Box and Paint

If you build it, they will come... Have Fun!

Please send pictures of your creations.