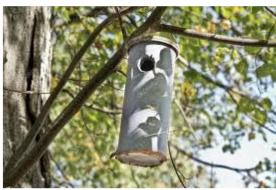

Below are ideas found on the internet. Let's see what you can come up with...

Plastic Jug and Paint

Old Milk Carton

Prepared. For Life.™

Plastic Coffee Jug

Old Tea Tin

Tin Can and Shroud

Tin Cans