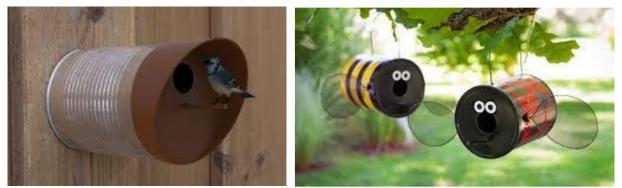

Below are ideas found on the internet. Let's see what you can come up with...

Plastic Jug and Paint

Old Milk Carton

Prepared. For Life.™

Plastic Coffee Jug

Old Tea Tin

Tin Can and Shroud

Tin Cans

Coffee Pot, Tea Pot, Gourds

Cardboard Tube or Pipe

Prepared. For Life.™

Old Shoe

Old Ice Bucket

Cardboard Box and Paint

If you build it, they will come... Have Fun!

Please send pictures of your creations.