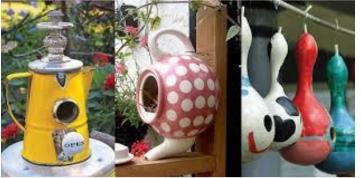

Coffee Pot, Tea Pot, Gourds

Cardboard Tube or Pipe

Prepared. For Life.™

Old Shoe

Old Ice Bucket

Cardboard Box and Paint

If you build it, they will come... Have Fun!

Please send pictures of your creations.