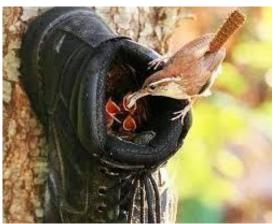

Coffee Pot, Tea Pot, Gourds

Cardboard Tube or Pipe

Prepared. For Life.™

Old Shoe

Old Ice Bucket

Cardboard Box and Paint

If you build it, they will come... Have Fun!

Please send pictures of your creations.