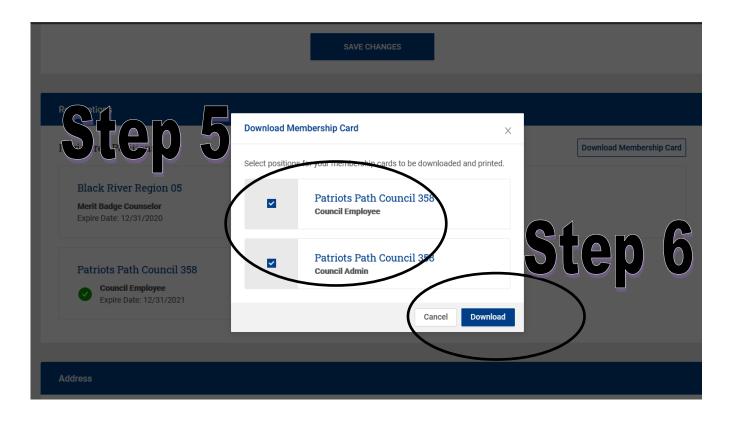

# <u>Step 4</u>

### Click 'DOWNLOAD MEMBERSHIP CARD'

### Click the position(s) you're looking to print

# Step 6

Click 'DOWNLOAD'

| Registrations                                                                                                                  |                                                                       |
|--------------------------------------------------------------------------------------------------------------------------------|-----------------------------------------------------------------------|
| Registered Positions                                                                                                           | Download Membership Card                                              |
| Black River Region 05<br>Merit Badge Counselor<br>Expire Date: 12/31/2020                                                      | Patriots Path Council 358<br>Council Admin<br>Expire Date: 12/31/2021 |
| Patriots Path Council 358 Council Employee Expire Date: 12/31/2021                                                             |                                                                       |
| Address                                                                                                                        |                                                                       |
| Home<br>30 Henley Ave<br>Cranford, NJ 07<br>USA<br>Do you want to open or save <b>proxy.json</b> from <b>my.scouting.org</b> ? | Open Save V Cancel                                                    |
|                                                                                                                                |                                                                       |