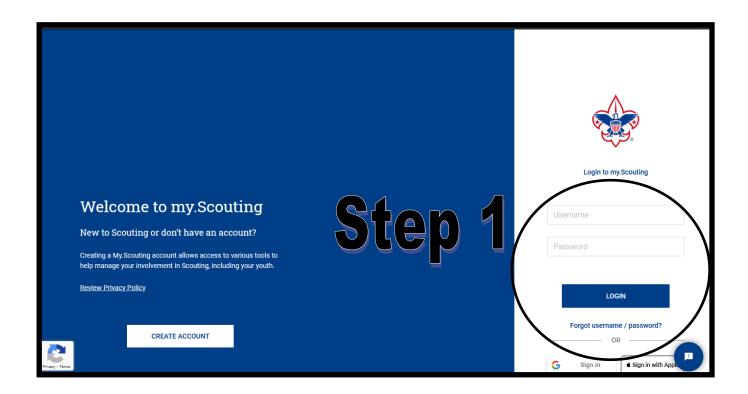

# Step 1.

Using Google Chrome or Mozilla Firefox, have a Key 3 member, or a Key 3 delegate log into <u>https://My.Scouting.org</u>

## <u>Step 1.</u>