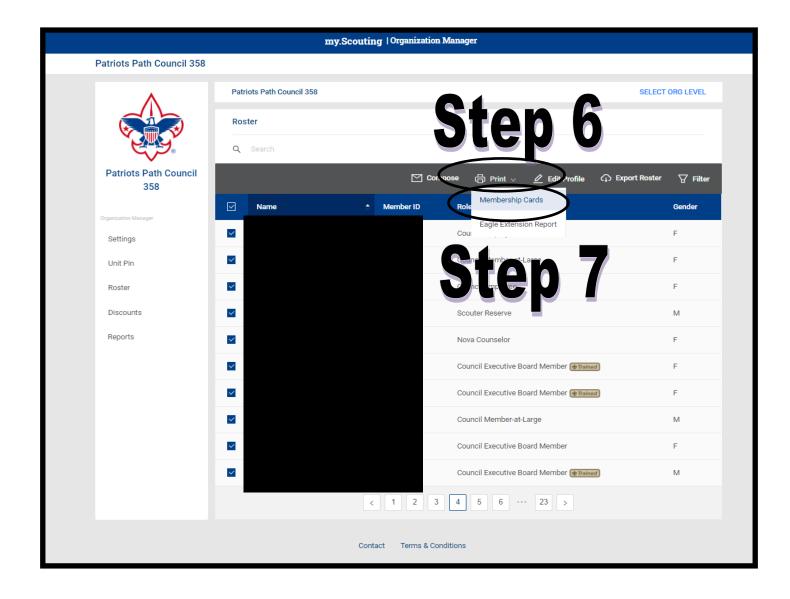

# <u>Step 5</u>

### Click the checkbox next to the individual name, or click the check box at the top to select all names on the page.

(note: this will only select the names on the current page. If you see at the bottom you have multiple pages, you'll need to click on each page and click the 'Name' box at the top each time).

### Click the 'Print' icon

# <u>Step 7</u>

#### **Click 'Membership Cards'**

This brings up the BSA Print Membership List you'll see on the next

slide.

| BOY SCC                                                                                                                                | uts of ame                           | RICA® Print M                      | lembership List                      |                                                |      |
|----------------------------------------------------------------------------------------------------------------------------------------|--------------------------------------|------------------------------------|--------------------------------------|------------------------------------------------|------|
| This information is to be used only for a                                                                                              | authorized purposes on behalf of the | Boy Scouts of America. Disclosing, | copying, or making any inappropriate | e use of this roster information is strictly p | orol |
| Council<br>District<br>Unit<br>Chartered Organization<br>Report Generated By<br>Date Report Generated<br>FILTER Group by: Cards Issued | Michael Wellech                      | Export to CSV Export               | Ste                                  | <b>8</b> C                                     |      |
| K < > > Page 1                                                                                                                         | of 4 GO                              |                                    | -                                    |                                                |      |
|                                                                                                                                        |                                      | Records: 43                        |                                      |                                                |      |
| Member ID Member Name                                                                                                                  | Position                             | Registration Expiry Date           |                                      |                                                |      |
| Membership Card Count Summar<br>Count: 42<br>Membership card available for fol                                                         | lowing positions:                    |                                    |                                      |                                                |      |
|                                                                                                                                        | Council Executive Board Member       | 02/28/2021                         |                                      |                                                |      |
|                                                                                                                                        | Scouter Reserve                      | 02/28/2021                         |                                      |                                                |      |
|                                                                                                                                        | Council Executive Board Member       | 02/28/2021                         |                                      |                                                |      |
|                                                                                                                                        | Council Member-at-Large              | 02/28/2021                         |                                      |                                                |      |
|                                                                                                                                        | Council Member-at-Large              | 12/31/2020                         |                                      |                                                |      |
|                                                                                                                                        | Council Employee                     | 12/31/2021                         |                                      |                                                |      |
|                                                                                                                                        | Scout Executive                      | 12/31/2021                         |                                      |                                                |      |
|                                                                                                                                        | Council Employee                     | 12/31/2021                         |                                      |                                                |      |
|                                                                                                                                        | Council Employee                     | 12/31/2020                         |                                      |                                                |      |
|                                                                                                                                        | Council Member-at-Large              | 02/28/2021                         |                                      |                                                |      |
|                                                                                                                                        | Council Member-at-Large              | 02/28/2021                         |                                      |                                                |      |
|                                                                                                                                        | Council Executive Board Member       | 02/28/2021                         |                                      |                                                |      |
|                                                                                                                                        | Council Member-at-Large              | 02/28/2021                         |                                      |                                                |      |
|                                                                                                                                        | Scouter Reserve                      | 02/28/2021                         |                                      |                                                |      |
|                                                                                                                                        | Council Employee<br>Scouter Reserve  | 02/28/2021                         |                                      |                                                |      |
|                                                                                                                                        |                                      |                                    |                                      |                                                |      |