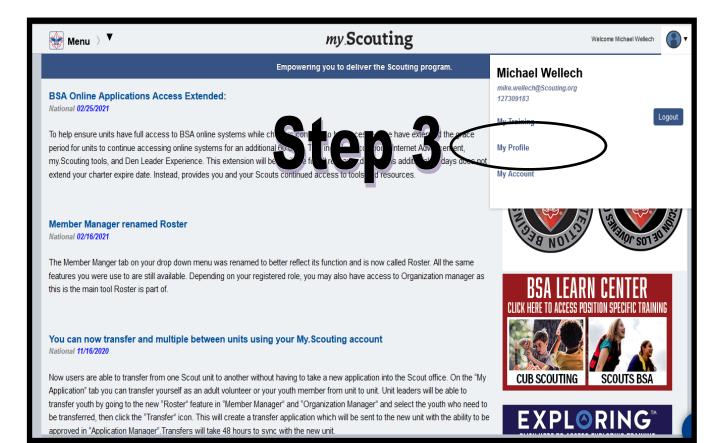

## Step 2 Click 'MENU'

#### Member Manager renamed Roster

National 02/16/2021

The Member Manger tab on your drop down menu was renamed to better reflect its function and is now called Roster. All the same features you were use to are still available. Depending on your registered role, you may also have access to Organization manager as this is the main tool Roster is part of.

#### You can now transfer and multiple between units using your My.Scouting account National 11/16/2020

Now users are able to transfer from one Scout unit to another without having to take a new application into the Scout office. On the "My Application" tab you can transfer yourself as an adult volunteer or your youth member from unit to unit. Unit leaders will be able to transfer youth by going to the new "Roster" feature in "Member Manager" and "Organization Manager" and select the youth who need to be transferred, then click the "Transfer" icon. This will create a transfer application which will be sent to the new unit with the ability to be approved in "Application Manager". Transfers will take 48 hours to sync with the new unit.