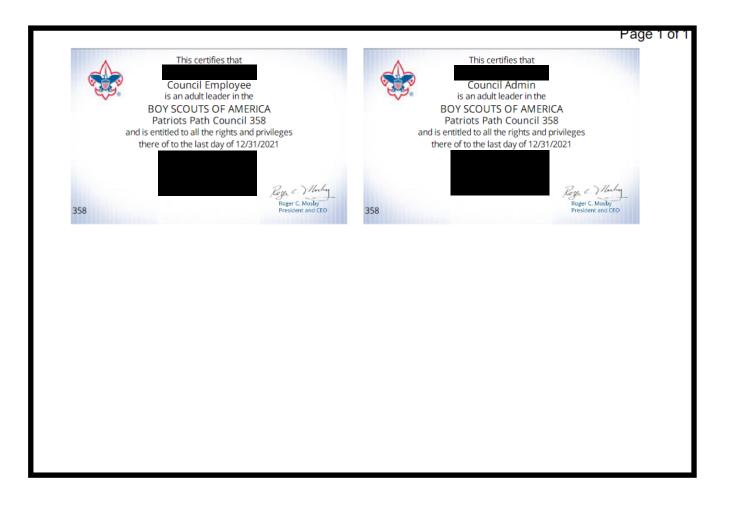

# <u>Step 10</u>

This opens up a PDF with the membership cards you selected. You can print this on card stock and pass out to the individual members.

### Print your card(s) on card stock