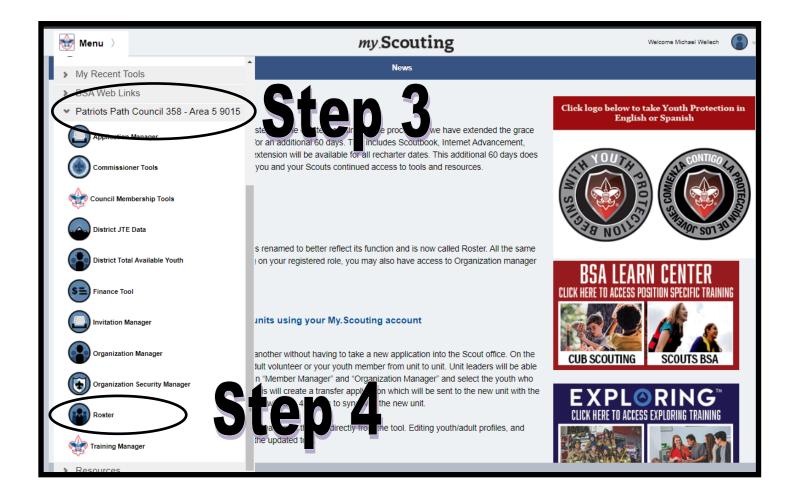

### Click the unit you're looking to print the cards for

(FYI, in this example it shows Patriots' Path Council 358—Area 5 9015)

# <u>Step 4</u>

**Click 'ROSTER'** 