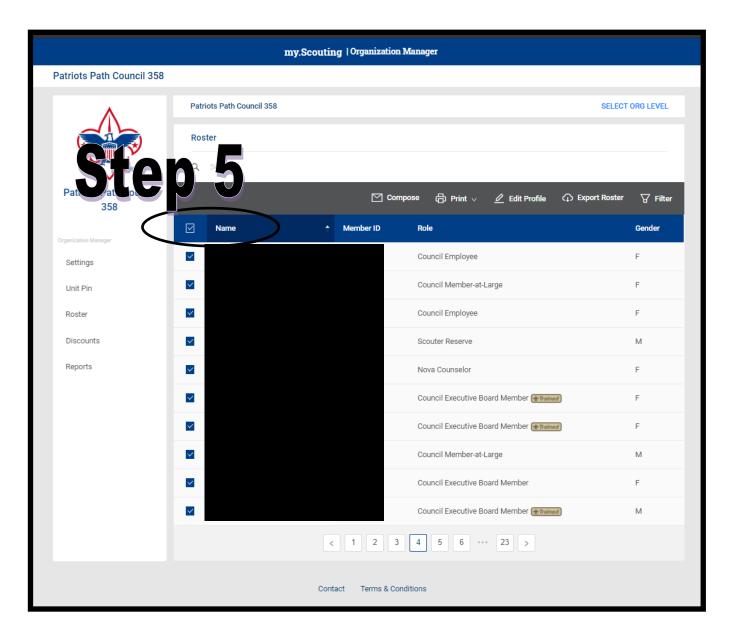

# <u>Step 5</u>

### Click the checkbox next to the individual name, or click the check box at the top to select all names on the page.

(note: this will only select the names on the current page. If you see at the bottom you have multiple pages, you'll need to click on each page and click the 'Name' box at the top each time).

### Click the 'Print' icon