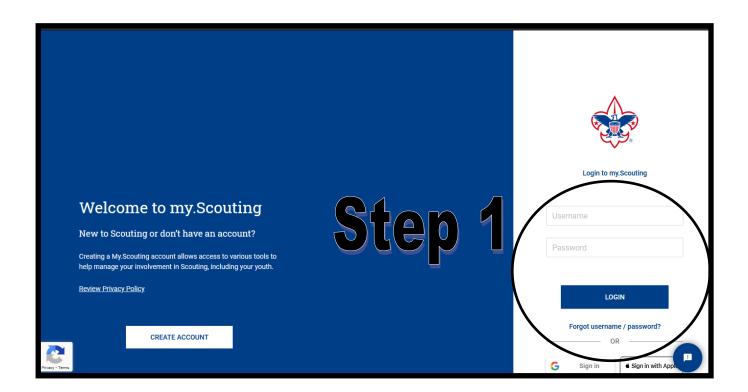

# Step 1.

Using Google Chrome or Mozilla Firefox, have a Key 3 member, or a Key 3 delegate log into <u>https://My.Scouting.org</u>

## Step 2 Click 'MENU'