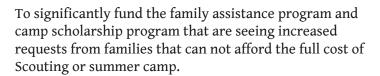

In 2023, we raised more than \$250,000 for scholarships, \$500,000 for specific camp improvements, and kept our council activity fee to about half of what other local councils are charging.

It is critical that every Scouting family makes a gift based on individual ability to ensure Scouting continues!